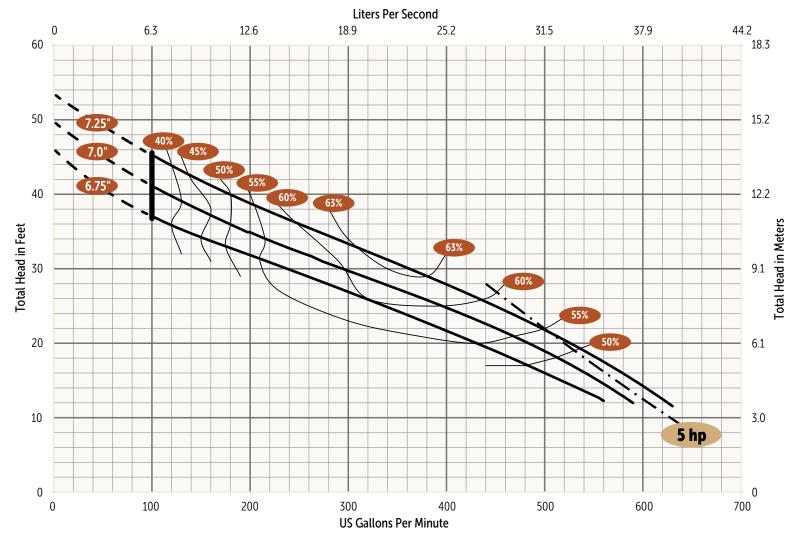

## **Performance Curve**

3LM05-Series - 60 Hz

Stated efficiency values are hydraulic efficiency. Wire-to-Water (total) efficiency information is available upon request.

Pumps must operate within the proper range shown on the performance chart - between minimum flow of 100 gpm and min head requirements. It is the responsibility of the end user to ensure this requirement is met. Pumps operating outside the recommended range are prone to damage, excessive vibration, cavitation, poor efficiency, and may exceed nameplate amperage.